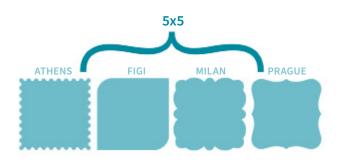

## Digital Press Ornate Die-Cut Greeting Cards

Our new line of Die-Cut cards come in several shapes and two sizes, with four paper options to choose from: Gloss, Linen, Art Matte, and Pearl.

**Size:** 5x5 **Shapes:** Figi, Prague, Athens, and Milan. **Size:** 5x7 Vertical & Horizontal **Shapes:** Sydney, Benelux, and Athens.