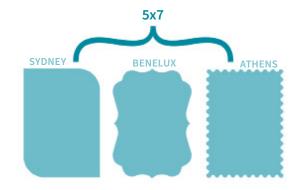

## Digital Press Ornate Die-Cut Greeting Cards

Our new line of Die-Cut cards come in several shapes and two sizes, with four paper options to choose from: Gloss, Linen, Art Matte, and Pearl.

**Size:** 5x5 **Shapes:** Figi, Prague, Athens, and Milan. **Size:** 5x7 Vertical & Horizontal **Shapes:** Sydney, Benelux, and Athens.