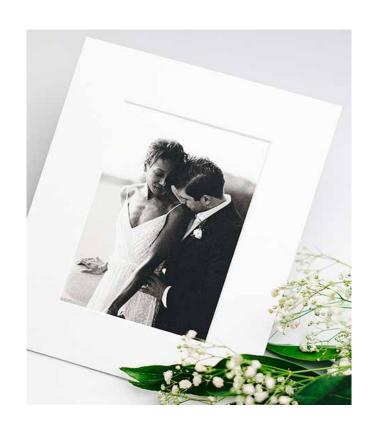

## **Matting Options**

Looking for an easy and affordable way to package your photos and art prints? Available in an **8x10 Mat (5x7 Print)** and **11x14 Mat (8x10 Print)**, our Matting is designed to bring high-quality presentation mats at an affordable price.

Mats feature a thumb notch design to allow prints to slip-in easily and a 45-degree bevel-cut opening. This white mat with white core is made from Crescent® 4-ply mat board. It is buffered, pH neutral, and acid-free to keep photos safe. Photos easily slide in and out without the use of tape or glue.