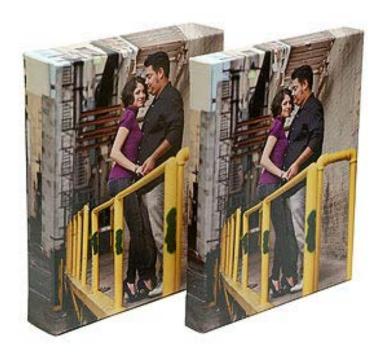

## **Gallery Wrapped Canvas Prints**

Gallery Wrapped Canvases are designed to be displayed without frames for a sleek contemporary finish. Your canvas will be skillfully mounted on substantial  $11\!\!/\!2$ " or  $21\!\!/\!2$ " stretcher bars, with the image wrapping around the sides. The end result is a stunning display from any viewing angle.