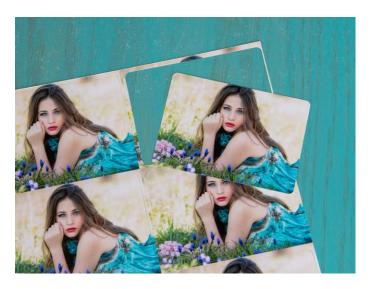

## **Die-Cut Wallets**

The industry standard for senior portraits, but great for baby photos, family portraits or whatever. The rounded corners give them a professionally finished look. Printed in sets of 8 per sheet and available in Lustre, Gloss and Metallic papers.