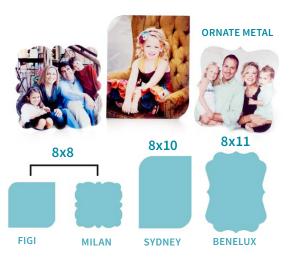

## **Ornate Metal Panel Prints**

Ornate Metal Panel Prints come in 4 die-cut shapes & 3 sizes.

| Metal Panel Size | Print Surface | Price   |
|------------------|---------------|---------|
| 8x8              | White         | \$38.95 |
| 8x10             | White         | \$39.95 |
| 8x11             | White         | \$40.95 |