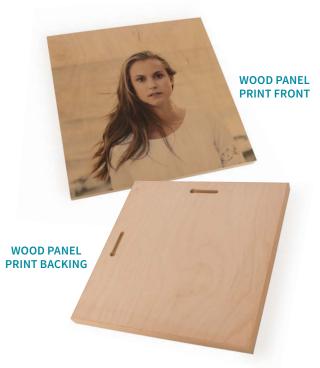

## **Wood Panel Prints**

Looking for a truly exceptional product to elevate your images? Print on our Maple Wood Panels for a lasting, distinctive display. When combined with a sparse portrait or open landscape, this product exhibits a unique natural wood grain. Perfect for creating an intriguing and multi-faceted collection of wall art. Available in a variety of sizes including: **8x10**, **10x10**, **11x14**, **16x20**, and **20x30**. Horizontal and vertical backing included. Want your Wood Panel Prints to pop? Try adding an Iron Easel for an additional display option.